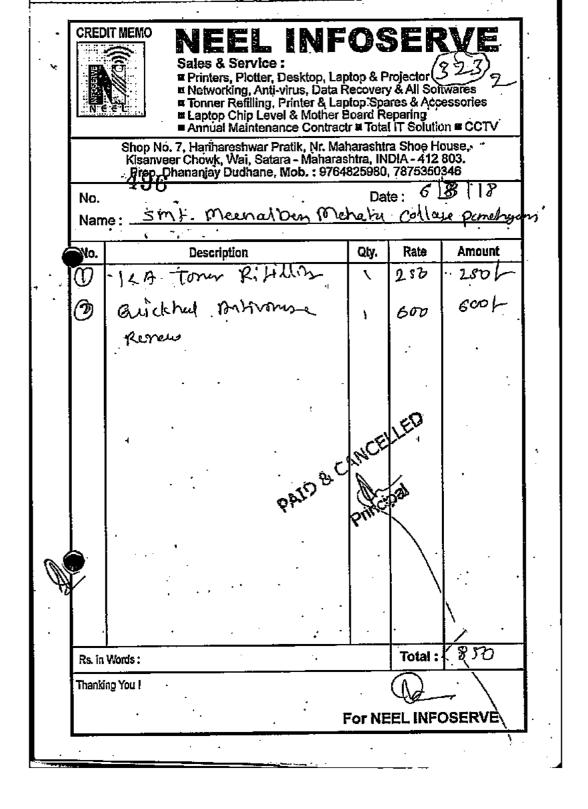

u> Jholi                                                     | dated <u>\$9 12 2018</u><br>aagainst Invoice No                                                                                                            |
| r Libman Software                                                                                                         | ·                                                                                                                                                          |
| Rs. 1,23,900/                                                                                                             | For MasterSoft ERP Solutions Pvt.Ltd.                                                                                                                      |

.

i

1











|               | Ted M'Shwar, DistSatara-412805