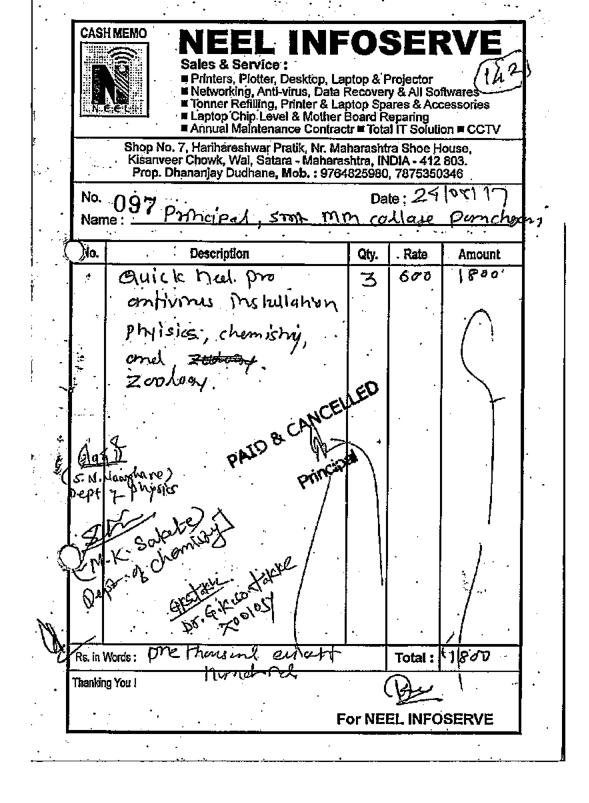

holi                                                     | dated <u>\$9 12 2018</u><br>aagainst Invoice No                                                                                                            |
| r Libman Software                                                                                                         | ·                                                                                                                                                          |
| Rs. 1,23,900/                                                                                                             | For MasterSoft ERP Solutions Pvt.Ltd.                                                                                                                      |

.

i

1











|               | Ted M'Shwar, DistSatara-412805