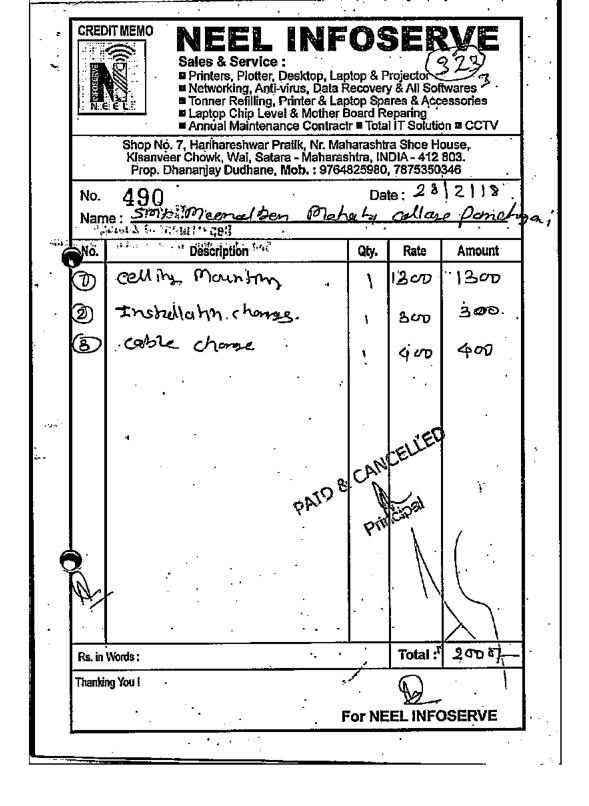

</u> Jholi                                                     | dated <u>\$9 12 2018</u><br>aagainst Invoice No                                                                                                            |
| r Libman Software                                                                                                         | ·                                                                                                                                                          |
| Rs. 1,23,900/                                                                                                             | For MasterSoft ERP Solutions Pvt.Ltd.                                                                                                                      |

.

i

1











|               | Ted M'Shwar, DistSatara-412805