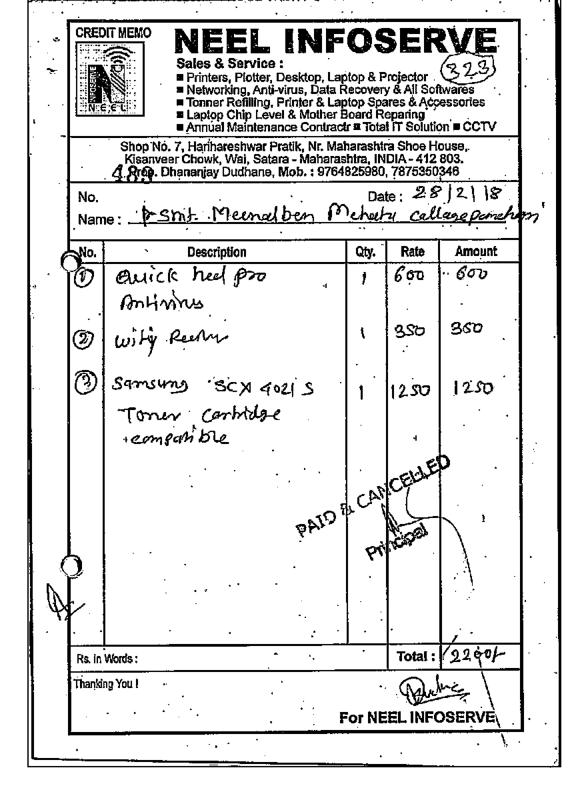

of</u> Jholi                                                     | dated <u>\$9 12 2018</u><br>aagainst Invoice No                                                                                                            |
| r Libman Software                                                                                                         | ·                                                                                                                                                          |
| Rs. 1,23,900/                                                                                                             | For MasterSoft ERP Solutions Pvt.Ltd.                                                                                                                      |

.

i

1











|               | Ted M'Shwar, DistSatara-412805