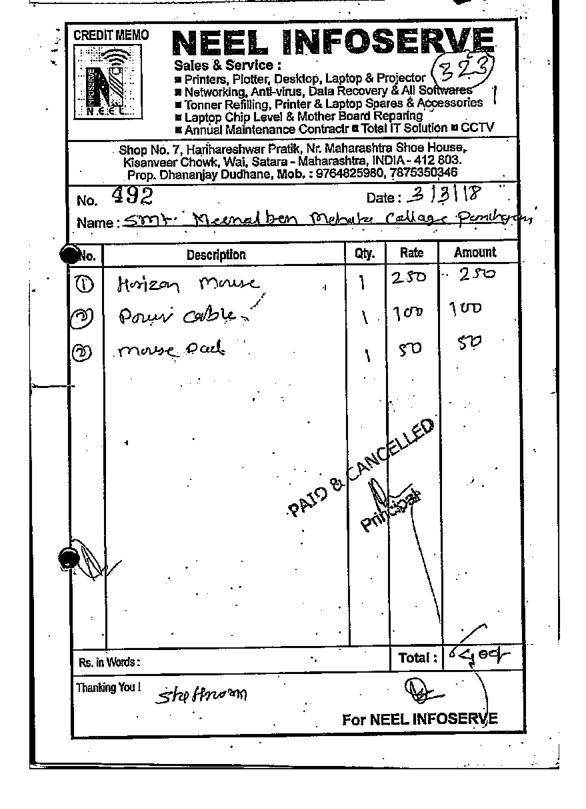

Jholi                                                     | dated <u>\$9 12 2018</u><br>aagainst Invoice No                                                                                                            |
| r Libman Software                                                                                                         | ·                                                                                                                                                          |
| Rs. 1,23,900/                                                                                                             | For MasterSoft ERP Solutions Pvt.Ltd.                                                                                                                      |

.

i

1











|               | Ted M'Shwar, DistSatara-412805